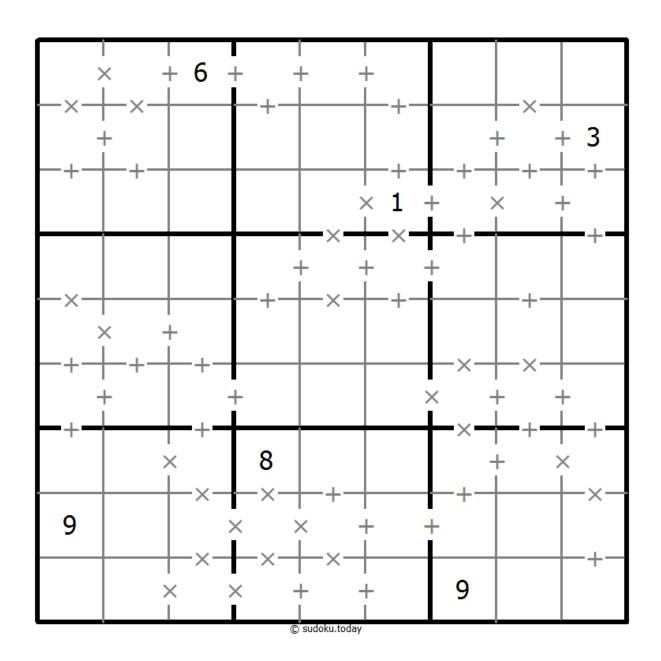

## Makodoku

Place a digit from 1 to 9 into each of the empty squares so that each digit appears exactly once in each of the rows, columns and the nine outlined 3x3 regions.

A cross between two cells indicates that the product of the numbers in these cells is less than 10. A plus between two cells indicates that the sum of the numbers in these cells is less than 10. If the sum and product are less than 10, then there is a cross between these cells. If there is no sign between two cells, then both sum and product are at least 10.