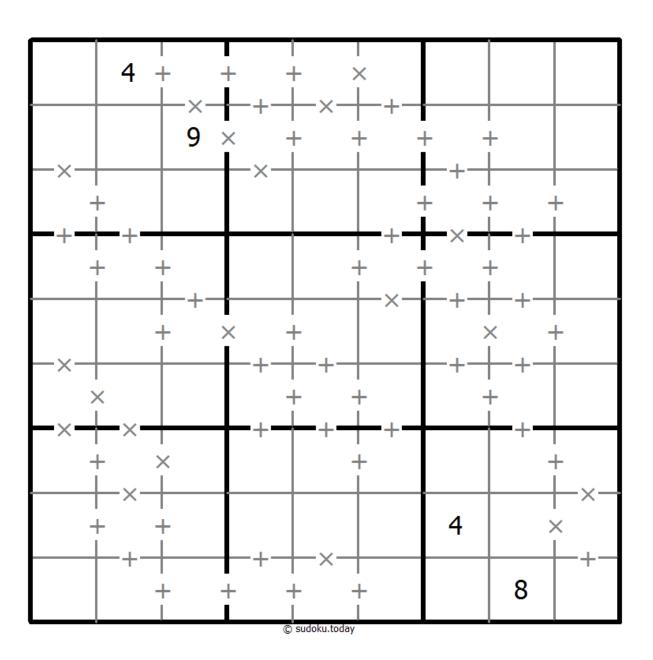

## Makodoku

Place a digit from 1 to 9 into each of the empty squares so that each digit appears exactly once in each of the rows, columns and the nine outlined 3x3 regions.

A cross between two cells indicates that the product of the numbers in these cells is less than 10. A plus between two cells indicates that the sum of the numbers in these cells is less than 10. If the sum and product are less than 10, then there is a cross between these cells. If there is no sign between two cells, then both sum and product are at least 10.