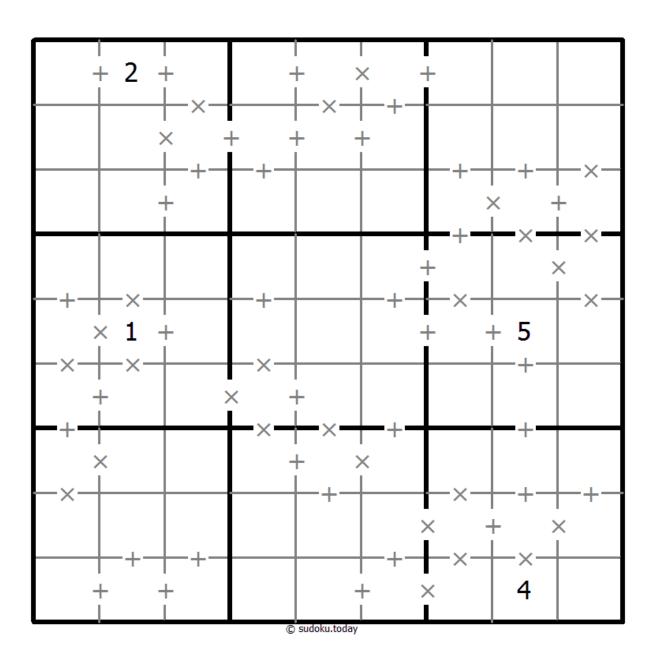

## Makodoku

Place a digit from 1 to 9 into each of the empty squares so that each digit appears exactly once in each of the rows, columns and the nine outlined 3x3 regions.

A cross between two cells indicates that the product of the numbers in these cells is less than 10. A plus between two cells indicates that the sum of the numbers in these cells is less than 10. If the sum and product are less than 10, then there is a cross between these cells. If there is no sign between two cells, then both sum and product are at least 10.