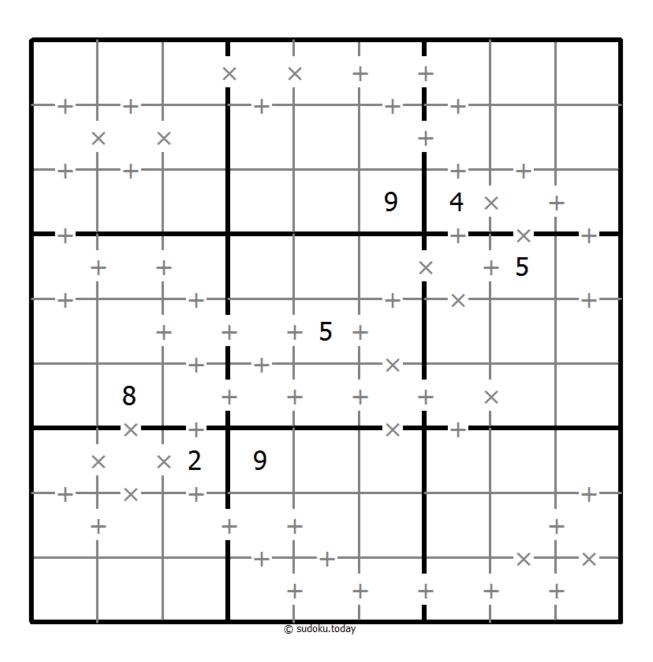

## Makodoku

Place a digit from 1 to 9 into each of the empty squares so that each digit appears exactly once in each of the rows, columns and the nine outlined 3x3 regions.

A cross between two cells indicates that the product of the numbers in these cells is less than 10. A plus between two cells indicates that the sum of the numbers in these cells is less than 10. If the sum and product are less than 10, then there is a cross between these cells. If there is no sign between two cells, then both sum and product are at least 10.