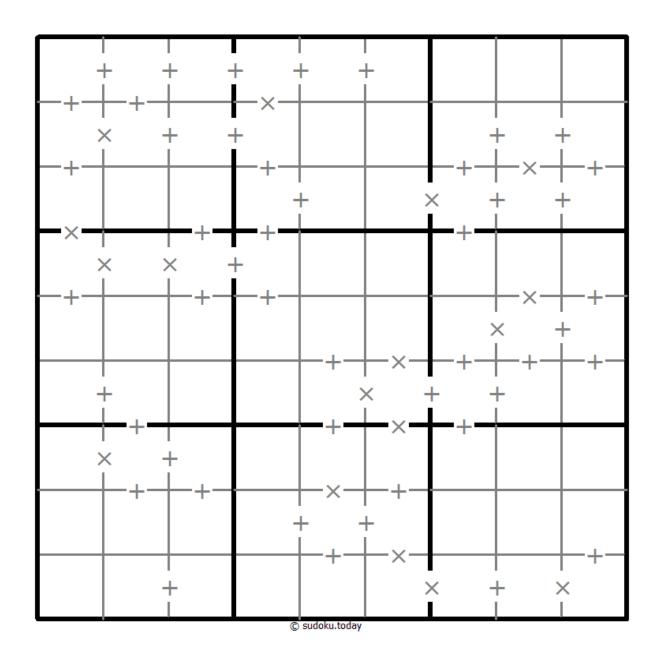

## Makodoku

Place a digit from 1 to 9 into each of the empty squares so that each digit appears exactly once in each of the rows, columns and the nine outlined 3x3 regions.

(Solution)

A cross between two cells indicates that the product of the numbers in these cells is less than 10. A plus between two cells indicates that the sum of the numbers in these cells is less than 10. If the sum and product are less than 10, then there is a cross between these cells. If there is no sign between two cells, then both sum and product are at least 10.