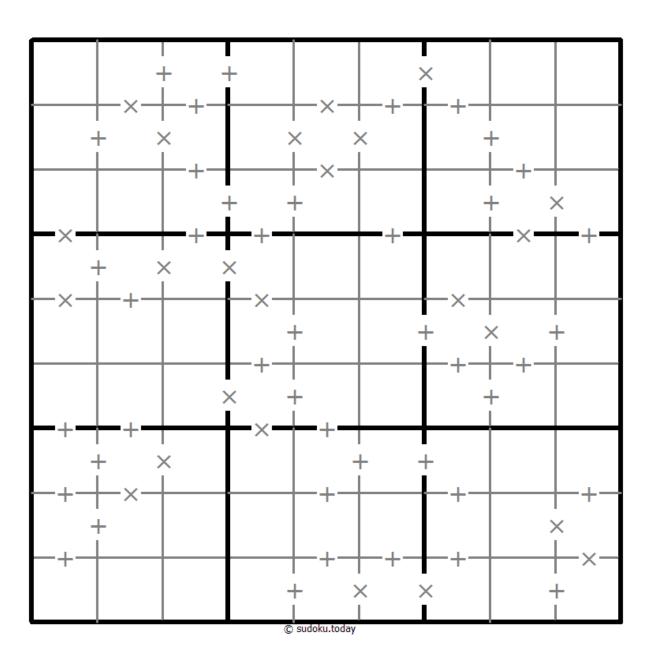

## Makodoku

Place a digit from 1 to 9 into each of the empty squares so that each digit appears exactly once in each of the rows, columns and the nine outlined 3x3 regions.

A cross between two cells indicates that the product of the numbers in these cells is less than 10. A plus between two cells indicates that the sum of the numbers in these cells is less than 10. If the sum and product are less than 10, then there is a cross between these cells. If there is no sign between two cells, then both sum and product are at least 10.