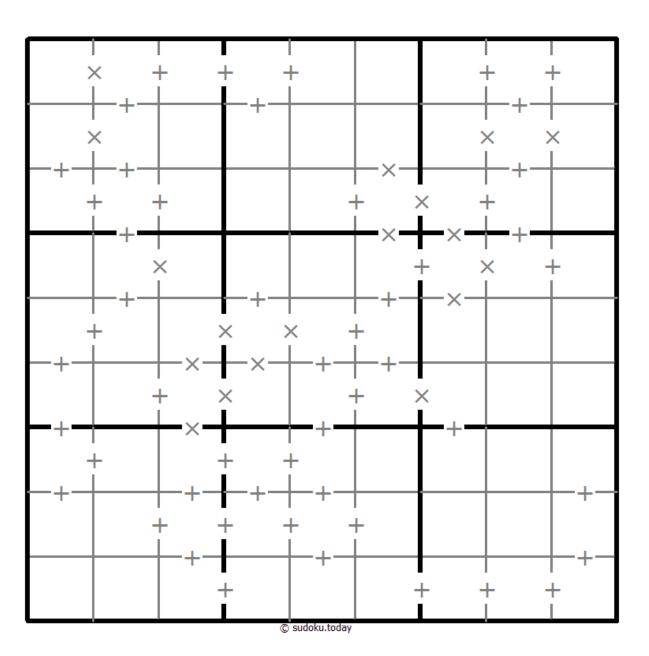

## Makodoku

Place a digit from 1 to 9 into each of the empty squares so that each digit appears exactly once in each of the rows, columns and the nine outlined 3x3 regions.

A cross between two cells indicates that the product of the numbers in these cells is less than 10. A plus between two cells indicates that the sum of the numbers in these cells is less than 10. If the sum and product are less than 10, then there is a cross between these cells. If there is no sign between two cells, then both sum and product are at least 10.