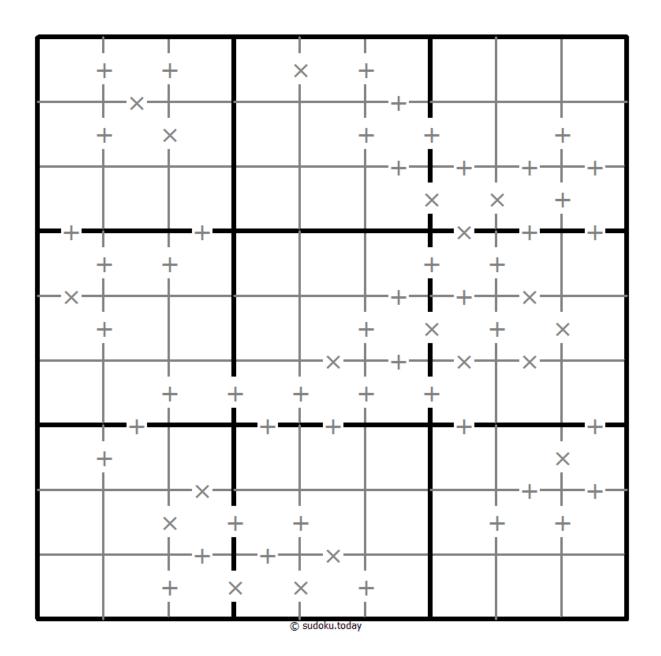

## Makodoku

Place a digit from 1 to 9 into each of the empty squares so that each digit appears exactly once in each of the rows, columns and the nine outlined 3x3 regions.

(Solution)

A cross between two cells indicates that the product of the numbers in these cells is less than 10. A plus between two cells indicates that the sum of the numbers in these cells is less than 10. If the sum and product are less than 10, then there is a cross between these cells. If there is no sign between two cells, then both sum and product are at least 10.