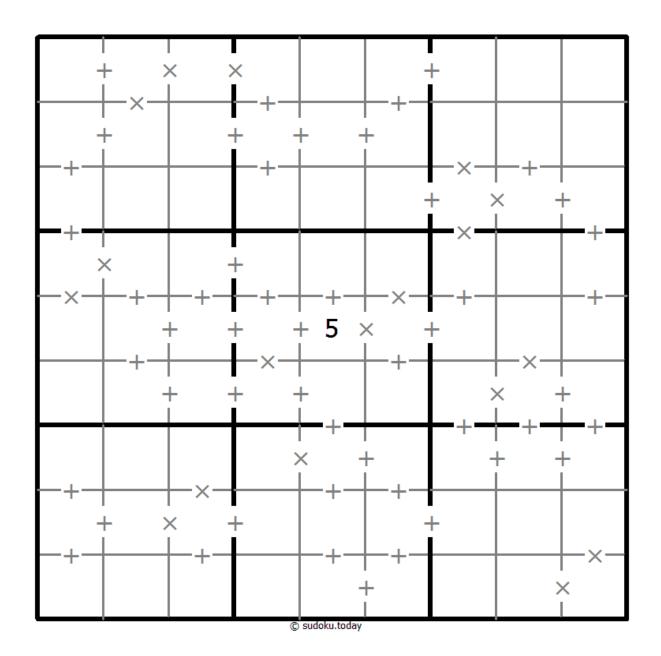

## Makodoku

Place a digit from 1 to 9 into each of the empty squares so that each digit appears exactly once in each of the rows, columns and the nine outlined 3x3 regions.

(Solution)

A cross between two cells indicates that the product of the numbers in these cells is less than 10. A plus between two cells indicates that the sum of the numbers in these cells is less than 10. If the sum and product are less than 10, then there is a cross between these cells. If there is no sign between two cells, then both sum and product are at least 10.