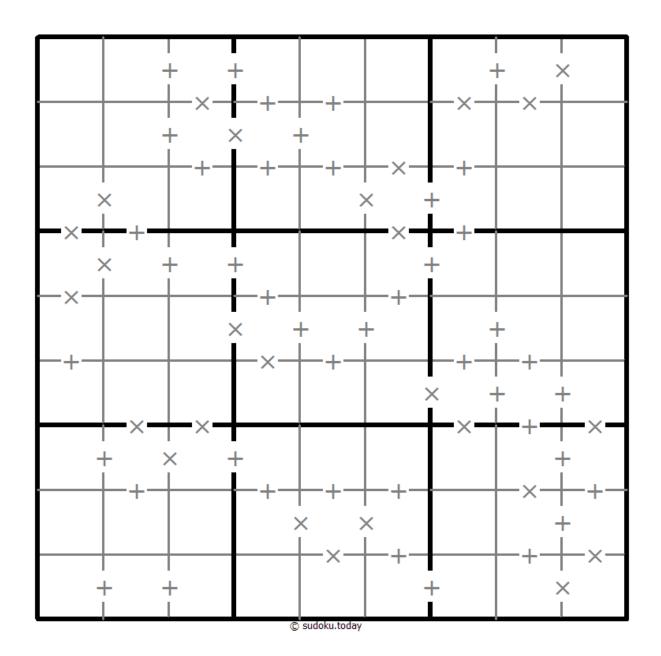

## Makodoku

Place a digit from 1 to 9 into each of the empty squares so that each digit appears exactly once in each of the rows, columns and the nine outlined 3x3 regions.

(Solution)

A cross between two cells indicates that the product of the numbers in these cells is less than 10. A plus between two cells indicates that the sum of the numbers in these cells is less than 10. If the sum and product are less than 10, then there is a cross between these cells. If there is no sign between two cells, then both sum and product are at least 10.