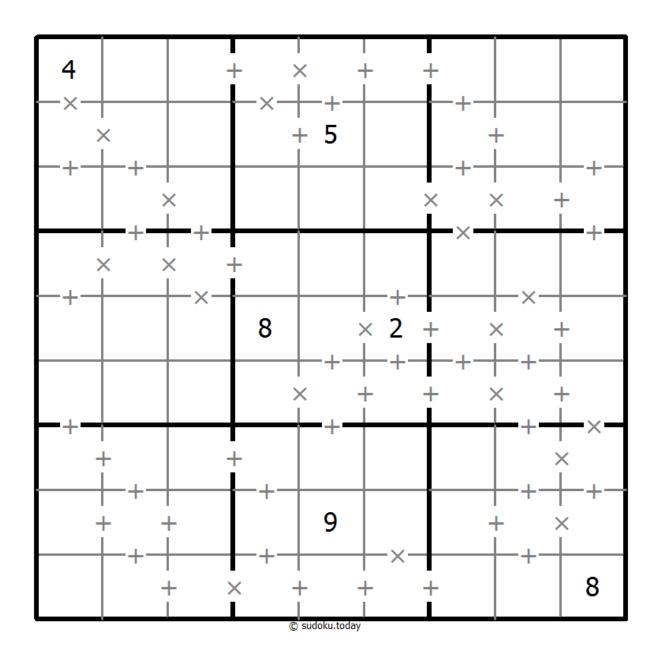

## Makodoku

Place a digit from 1 to 9 into each of the empty squares so that each digit appears exactly once in each of the rows, columns and the nine outlined 3x3 regions.

(Solution)

A cross between two cells indicates that the product of the numbers in these cells is less than 10. A plus between two cells indicates that the sum of the numbers in these cells is less than 10. If the sum and product are less than 10, then there is a cross between these cells. If there is no sign between two cells, then both sum and product are at least 10.