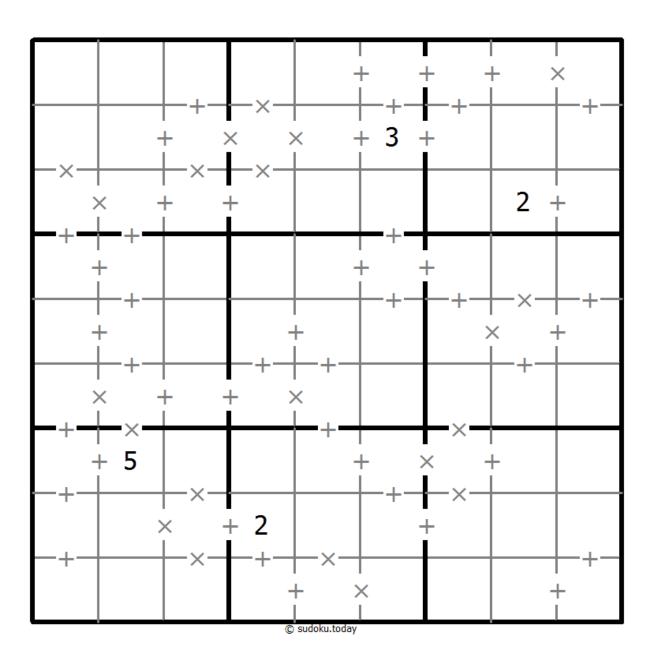

## Makodoku

Place a digit from 1 to 9 into each of the empty squares so that each digit appears exactly once in each of the rows, columns and the nine outlined 3x3 regions.

A cross between two cells indicates that the product of the numbers in these cells is less than 10. A plus between two cells indicates that the sum of the numbers in these cells is less than 10. If the sum and product are less than 10, then there is a cross between these cells. If there is no sign between two cells, then both sum and product are at least 10.