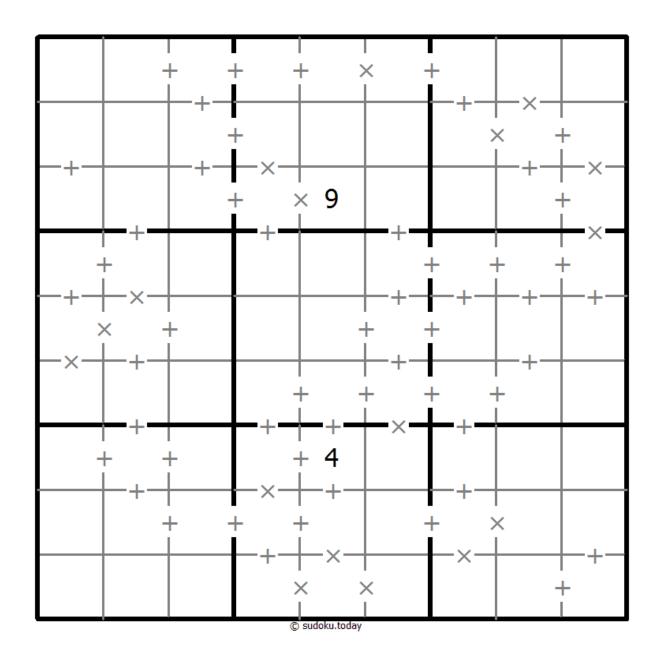

## Makodoku

Place a digit from 1 to 9 into each of the empty squares so that each digit appears exactly once in each of the rows, columns and the nine outlined 3x3 regions.

A cross between two cells indicates that the product of the numbers in these cells is less than 10. A plus between two cells indicates that the sum of the numbers in these cells is less than 10. If the sum and product are less than 10, then there is a cross between these cells. If there is no sign between two cells, then both sum and product are at least 10.