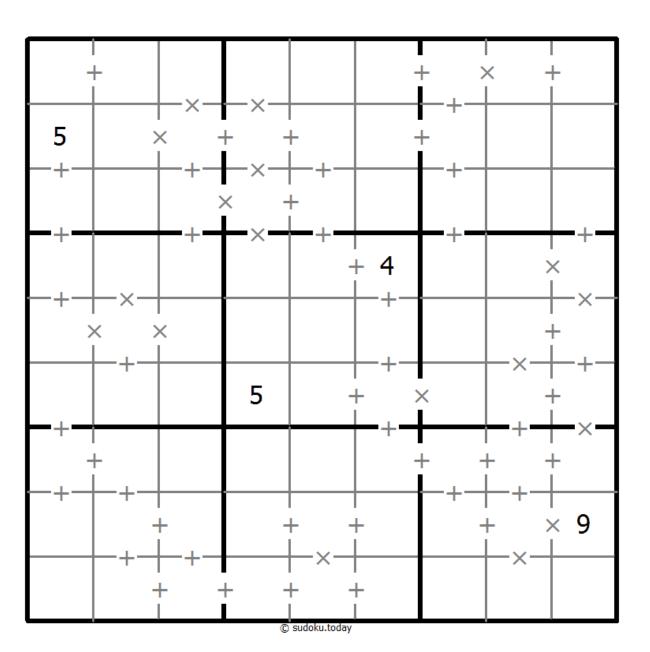

## Makodoku

Place a digit from 1 to 9 into each of the empty squares so that each digit appears exactly once in each of the rows, columns and the nine outlined 3x3 regions.

A cross between two cells indicates that the product of the numbers in these cells is less than 10. A plus between two cells indicates that the sum of the numbers in these cells is less than 10. If the sum and product are less than 10, then there is a cross between these cells. If there is no sign between two cells, then both sum and product are at least 10.