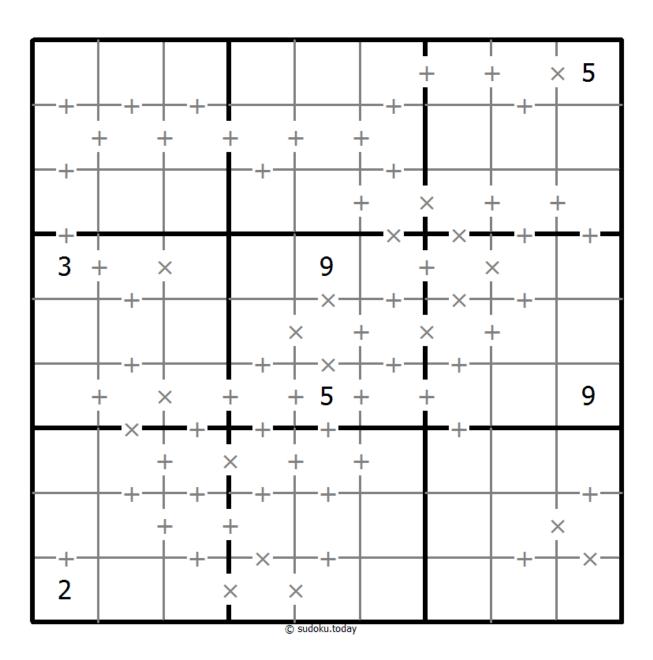

## Makodoku

Place a digit from 1 to 9 into each of the empty squares so that each digit appears exactly once in each of the rows, columns and the nine outlined 3x3 regions.

A cross between two cells indicates that the product of the numbers in these cells is less than 10. A plus between two cells indicates that the sum of the numbers in these cells is less than 10. If the sum and product are less than 10, then there is a cross between these cells. If there is no sign between two cells, then both sum and product are at least 10.