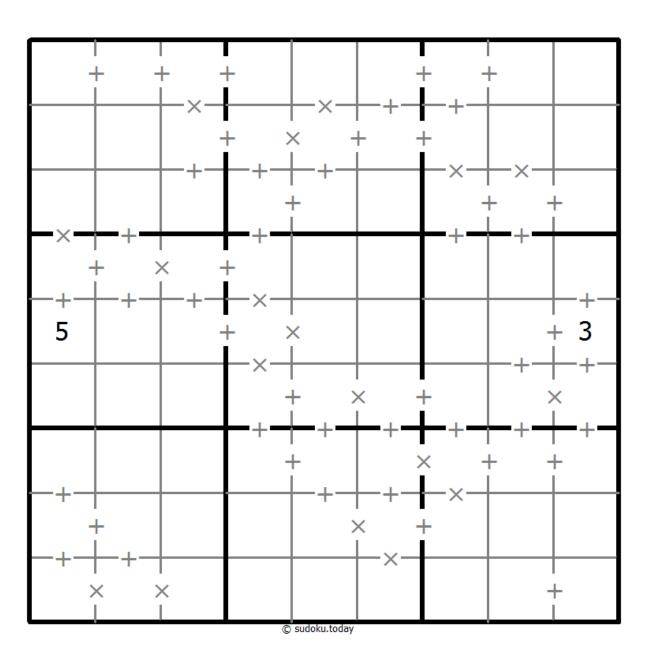

## Makodoku

Place a digit from 1 to 9 into each of the empty squares so that each digit appears exactly once in each of the rows, columns and the nine outlined 3x3 regions.

A cross between two cells indicates that the product of the numbers in these cells is less than 10. A plus between two cells indicates that the sum of the numbers in these cells is less than 10. If the sum and product are less than 10, then there is a cross between these cells. If there is no sign between two cells, then both sum and product are at least 10.