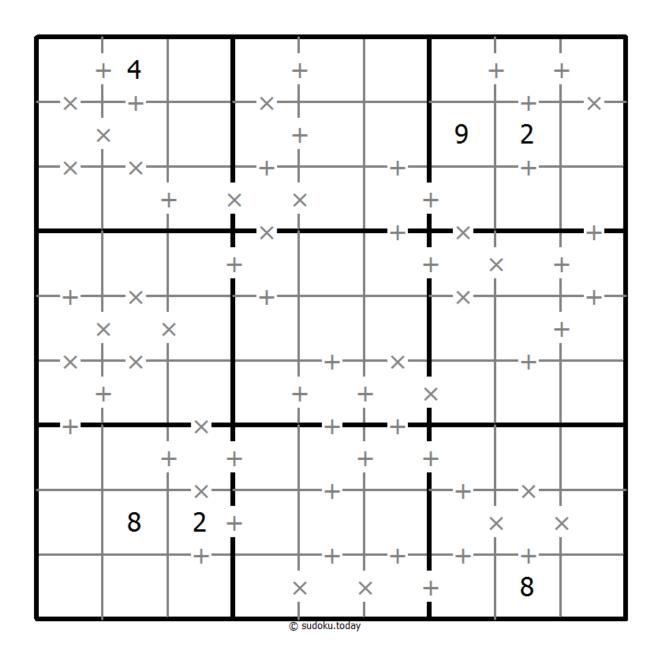

## Makodoku

Place a digit from 1 to 9 into each of the empty squares so that each digit appears exactly once in each of the rows, columns and the nine outlined 3x3 regions.

(Solution)

A cross between two cells indicates that the product of the numbers in these cells is less than 10. A plus between two cells indicates that the sum of the numbers in these cells is less than 10. If the sum and product are less than 10, then there is a cross between these cells. If there is no sign between two cells, then both sum and product are at least 10.