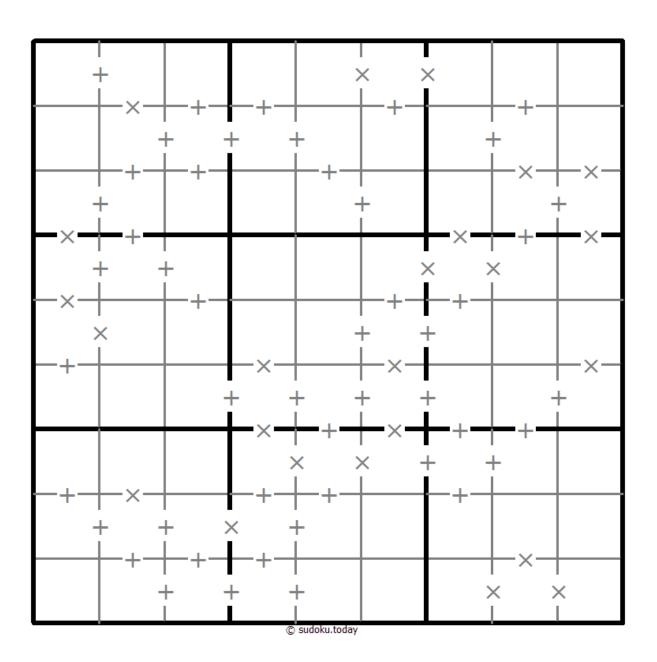

## Makodoku

Place a digit from 1 to 9 into each of the empty squares so that each digit appears exactly once in each of the rows, columns and the nine outlined 3x3 regions.

A cross between two cells indicates that the product of the numbers in these cells is less than 10. A plus between two cells indicates that the sum of the numbers in these cells is less than 10. If the sum and product are less than 10, then there is a cross between these cells. If there is no sign between two cells, then both sum and product are at least 10.