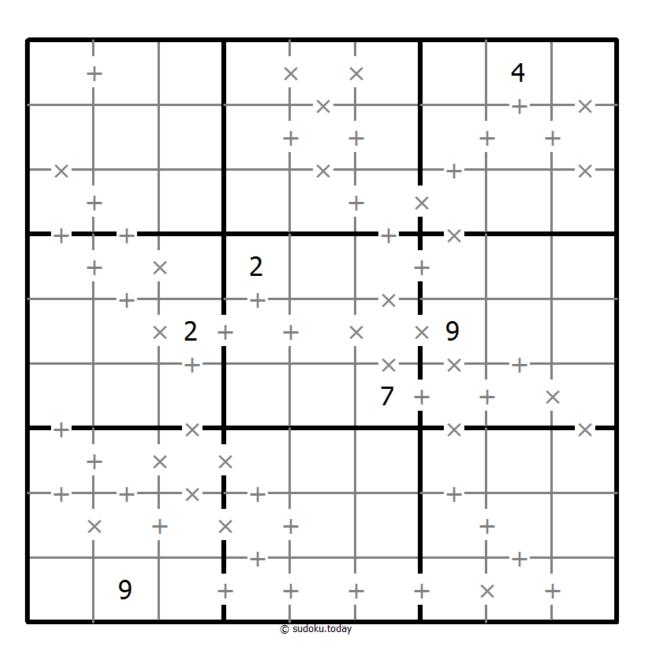

## Makodoku

Place a digit from 1 to 9 into each of the empty squares so that each digit appears exactly once in each of the rows, columns and the nine outlined 3x3 regions.

A cross between two cells indicates that the product of the numbers in these cells is less than 10. A plus between two cells indicates that the sum of the numbers in these cells is less than 10. If the sum and product are less than 10, then there is a cross between these cells. If there is no sign between two cells, then both sum and product are at least 10.