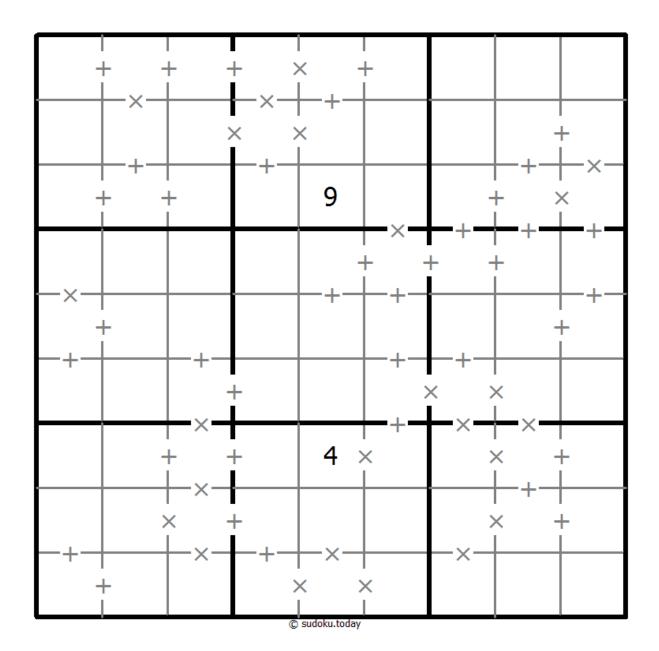

## Makodoku

Place a digit from 1 to 9 into each of the empty squares so that each digit appears exactly once in each of the rows, columns and the nine outlined 3x3 regions.

A cross between two cells indicates that the product of the numbers in these cells is less than 10. A plus between two cells indicates that the sum of the numbers in these cells is less than 10. If the sum and product are less than 10, then there is a cross between these cells. If there is no sign between two cells, then both sum and product are at least 10.