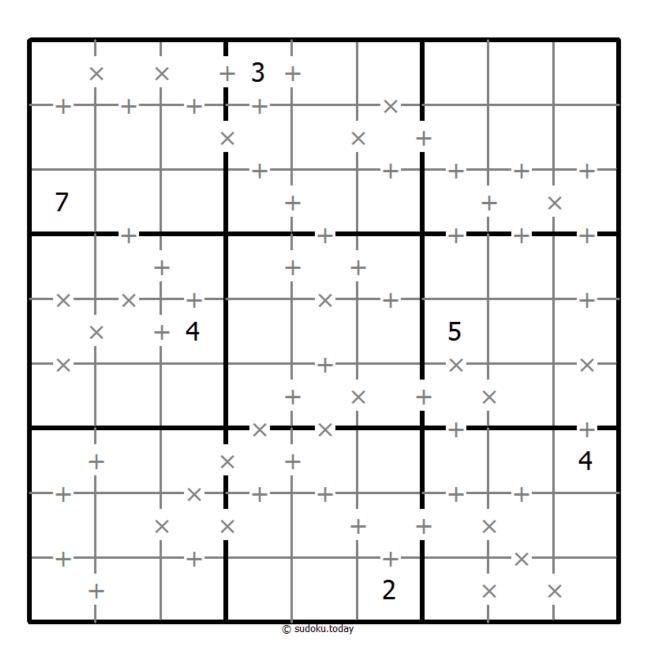

## Makodoku

Place a digit from 1 to 9 into each of the empty squares so that each digit appears exactly once in each of the rows, columns and the nine outlined 3x3 regions.

A cross between two cells indicates that the product of the numbers in these cells is less than 10. A plus between two cells indicates that the sum of the numbers in these cells is less than 10. If the sum and product are less than 10, then there is a cross between these cells. If there is no sign between two cells, then both sum and product are at least 10.