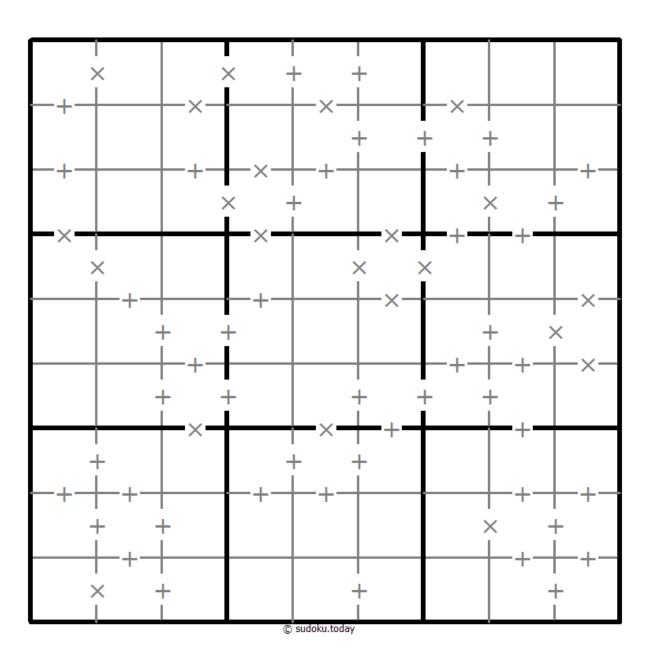

## Makodoku

Place a digit from 1 to 9 into each of the empty squares so that each digit appears exactly once in each of the rows, columns and the nine outlined 3x3 regions.

A cross between two cells indicates that the product of the numbers in these cells is less than 10. A plus between two cells indicates that the sum of the numbers in these cells is less than 10. If the sum and product are less than 10, then there is a cross between these cells. If there is no sign between two cells, then both sum and product are at least 10.