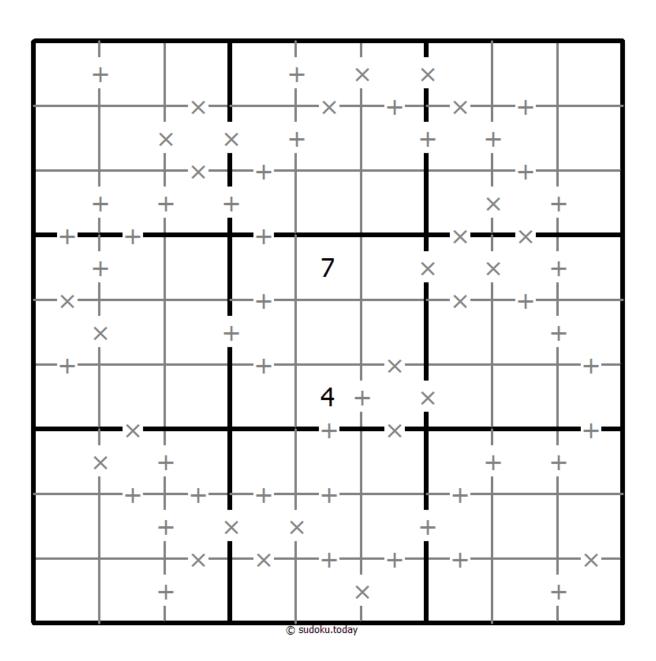

## Makodoku

Place a digit from 1 to 9 into each of the empty squares so that each digit appears exactly once in each of the rows, columns and the nine outlined 3x3 regions.

A cross between two cells indicates that the product of the numbers in these cells is less than 10. A plus between two cells indicates that the sum of the numbers in these cells is less than 10. If the sum and product are less than 10, then there is a cross between these cells. If there is no sign between two cells, then both sum and product are at least 10.