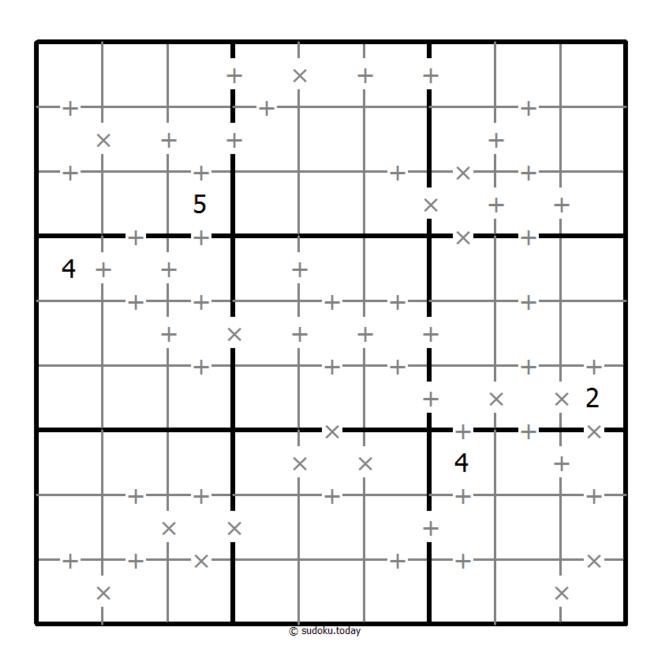

## Makodoku

Place a digit from 1 to 9 into each of the empty squares so that each digit appears exactly once in each of the rows, columns and the nine outlined 3x3 regions.

(Solution)

A cross between two cells indicates that the product of the numbers in these cells is less than 10. A plus between two cells indicates that the sum of the numbers in these cells is less than 10. If the sum and product are less than 10, then there is a cross between these cells. If there is no sign between two cells, then both sum and product are at least 10.