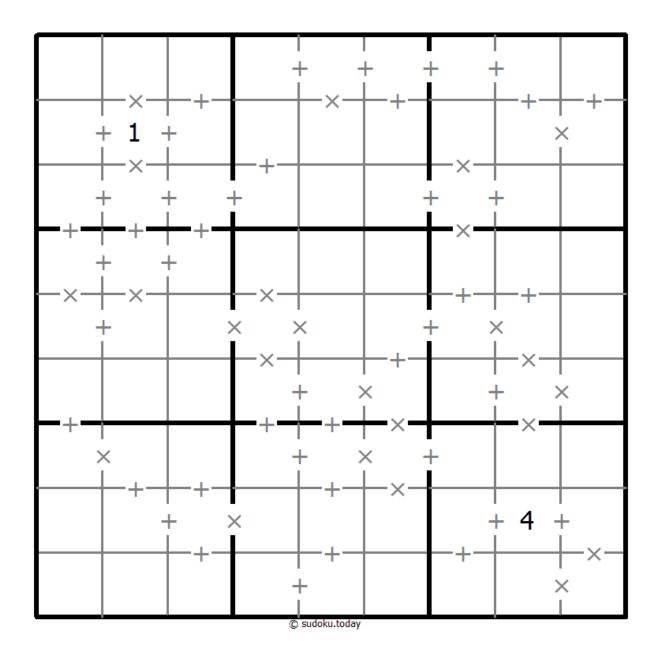

## Makodoku

Place a digit from 1 to 9 into each of the empty squares so that each digit appears exactly once in each of the rows, columns and the nine outlined 3x3 regions.

(Solution)

A cross between two cells indicates that the product of the numbers in these cells is less than 10. A plus between two cells indicates that the sum of the numbers in these cells is less than 10. If the sum and product are less than 10, then there is a cross between these cells. If there is no sign between two cells, then both sum and product are at least 10.