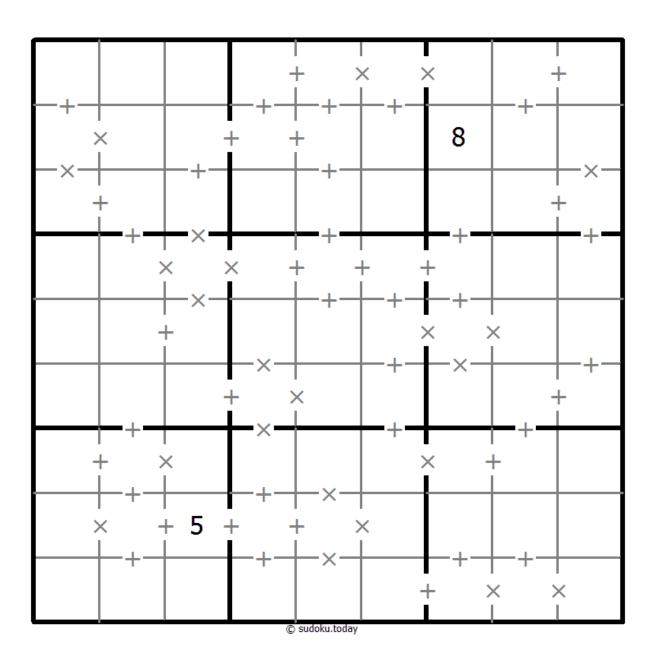

## Makodoku

Place a digit from 1 to 9 into each of the empty squares so that each digit appears exactly once in each of the rows, columns and the nine outlined 3x3 regions.

A cross between two cells indicates that the product of the numbers in these cells is less than 10. A plus between two cells indicates that the sum of the numbers in these cells is less than 10. If the sum and product are less than 10, then there is a cross between these cells. If there is no sign between two cells, then both sum and product are at least 10.