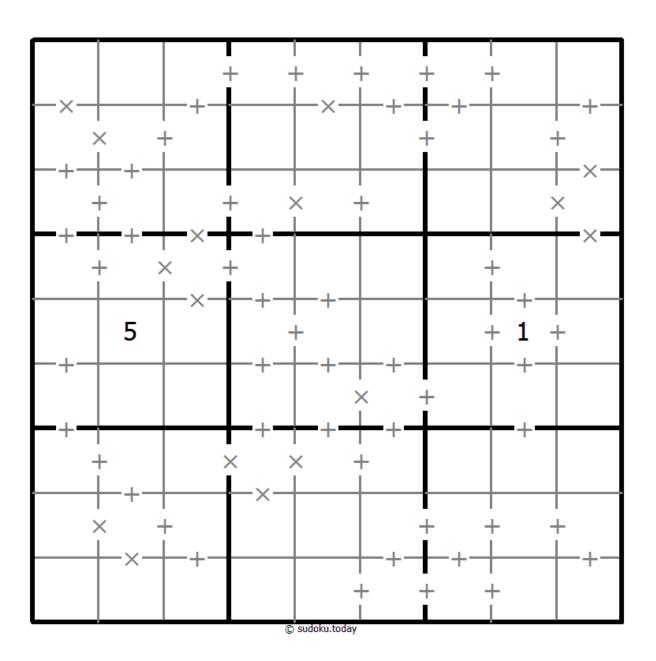

## Makodoku

Place a digit from 1 to 9 into each of the empty squares so that each digit appears exactly once in each of the rows, columns and the nine outlined 3x3 regions.

A cross between two cells indicates that the product of the numbers in these cells is less than 10. A plus between two cells indicates that the sum of the numbers in these cells is less than 10. If the sum and product are less than 10, then there is a cross between these cells. If there is no sign between two cells, then both sum and product are at least 10.