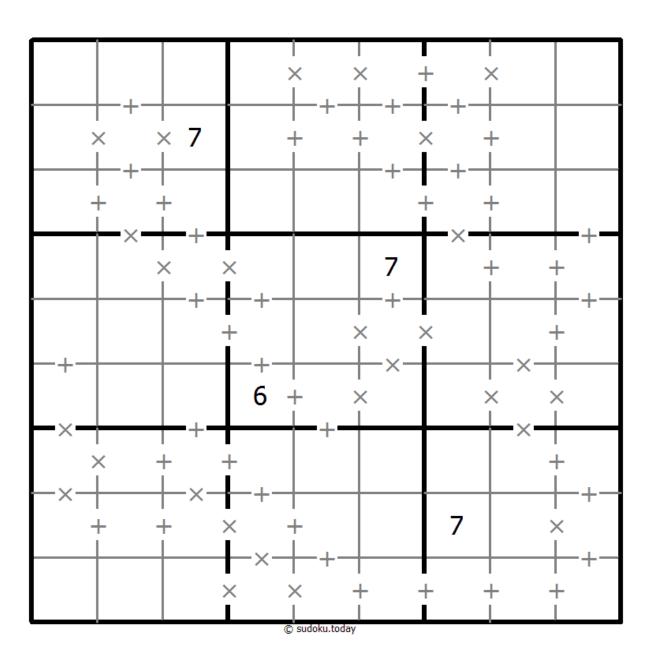

## Makodoku

Place a digit from 1 to 9 into each of the empty squares so that each digit appears exactly once in each of the rows, columns and the nine outlined 3x3 regions.

A cross between two cells indicates that the product of the numbers in these cells is less than 10. A plus between two cells indicates that the sum of the numbers in these cells is less than 10. If the sum and product are less than 10, then there is a cross between these cells. If there is no sign between two cells, then both sum and product are at least 10.