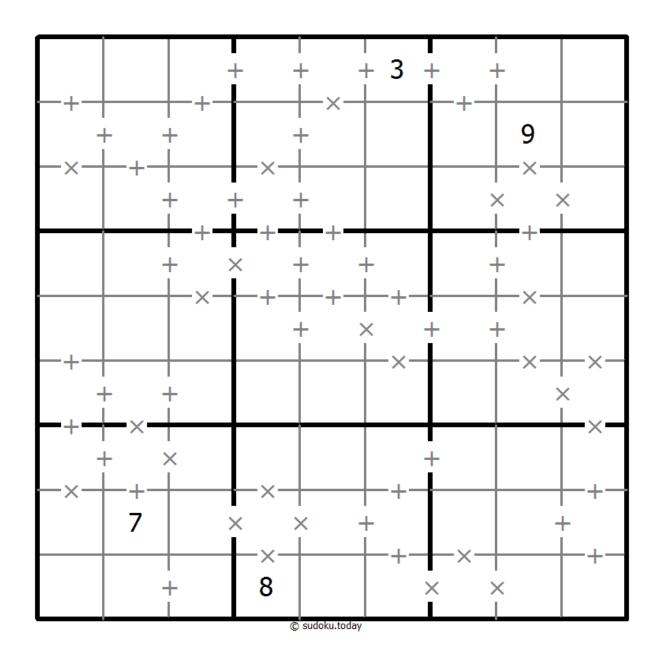

## Makodoku

Place a digit from 1 to 9 into each of the empty squares so that each digit appears exactly once in each of the rows, columns and the nine outlined 3x3 regions.

(Solution

A cross between two cells indicates that the product of the numbers in these cells is less than 10. A plus between two cells indicates that the sum of the numbers in these cells is less than 10. If the sum and product are less than 10, then there is a cross between these cells. If there is no sign between two cells, then both sum and product are at least 10.