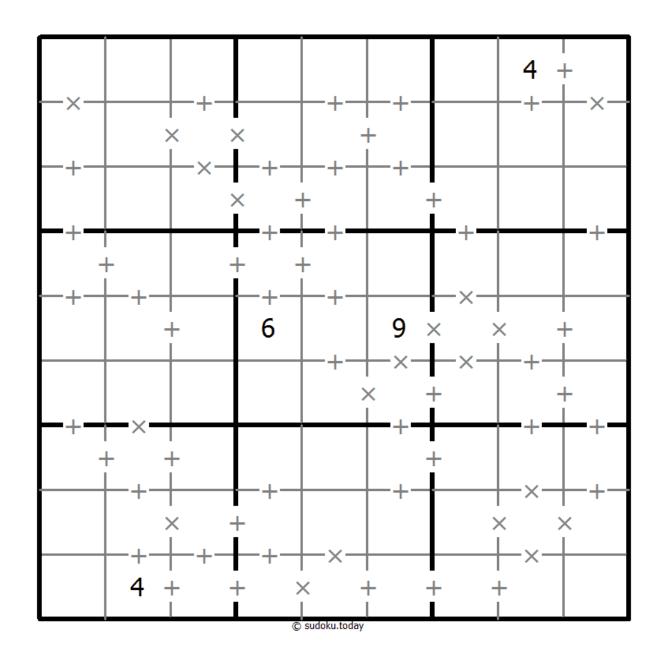

## Makodoku

Place a digit from 1 to 9 into each of the empty squares so that each digit appears exactly once in each of the rows, columns and the nine outlined 3x3 regions.

(Solution)

A cross between two cells indicates that the product of the numbers in these cells is less than 10. A plus between two cells indicates that the sum of the numbers in these cells is less than 10. If the sum and product are less than 10, then there is a cross between these cells. If there is no sign between two cells, then both sum and product are at least 10.