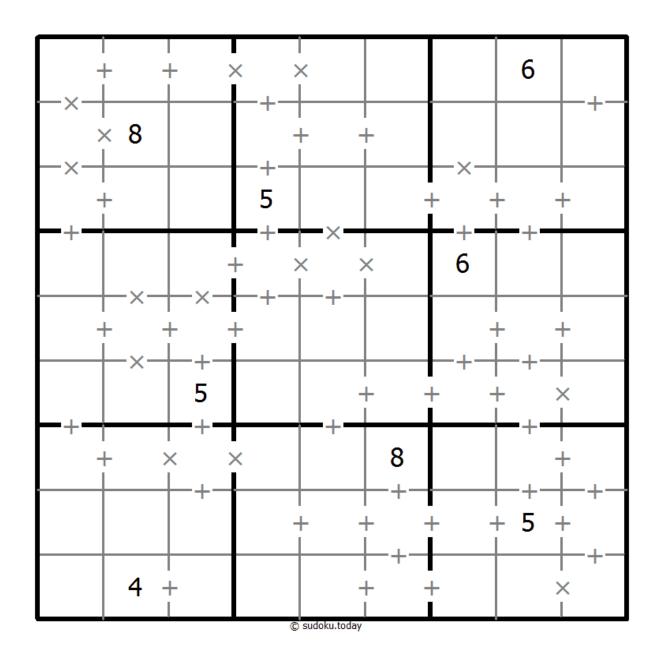

## Makodoku

Place a digit from 1 to 9 into each of the empty squares so that each digit appears exactly once in each of the rows, columns and the nine outlined 3x3 regions.

(Solution)

A cross between two cells indicates that the product of the numbers in these cells is less than 10. A plus between two cells indicates that the sum of the numbers in these cells is less than 10. If the sum and product are less than 10, then there is a cross between these cells. If there is no sign between two cells, then both sum and product are at least 10.