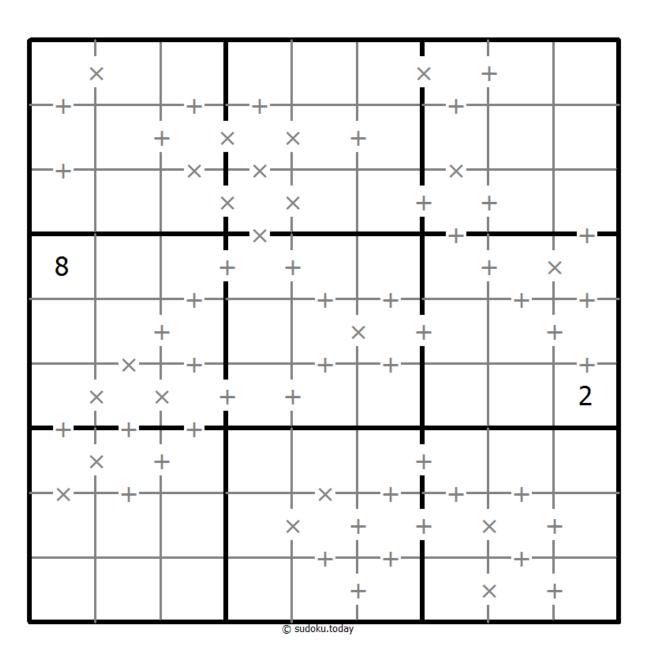

## Makodoku

Place a digit from 1 to 9 into each of the empty squares so that each digit appears exactly once in each of the rows, columns and the nine outlined 3x3 regions.

A cross between two cells indicates that the product of the numbers in these cells is less than 10. A plus between two cells indicates that the sum of the numbers in these cells is less than 10. If the sum and product are less than 10, then there is a cross between these cells. If there is no sign between two cells, then both sum and product are at least 10.