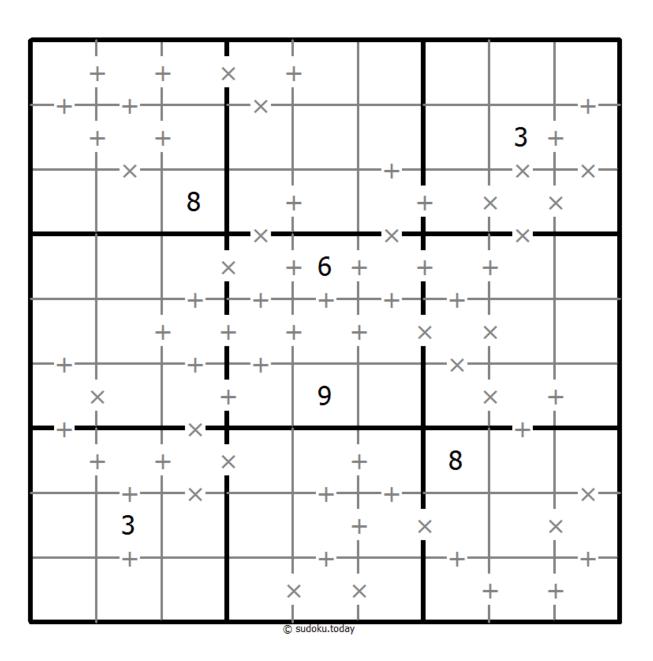

## Makodoku

Place a digit from 1 to 9 into each of the empty squares so that each digit appears exactly once in each of the rows, columns and the nine outlined 3x3 regions.

A cross between two cells indicates that the product of the numbers in these cells is less than 10. A plus between two cells indicates that the sum of the numbers in these cells is less than 10. If the sum and product are less than 10, then there is a cross between these cells. If there is no sign between two cells, then both sum and product are at least 10.