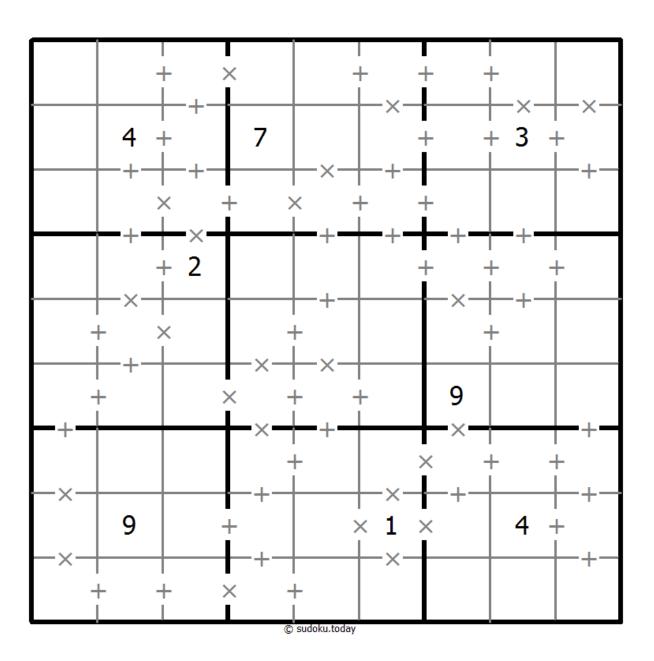

## Makodoku

Place a digit from 1 to 9 into each of the empty squares so that each digit appears exactly once in each of the rows, columns and the nine outlined 3x3 regions.

A cross between two cells indicates that the product of the numbers in these cells is less than 10. A plus between two cells indicates that the sum of the numbers in these cells is less than 10. If the sum and product are less than 10, then there is a cross between these cells. If there is no sign between two cells, then both sum and product are at least 10.