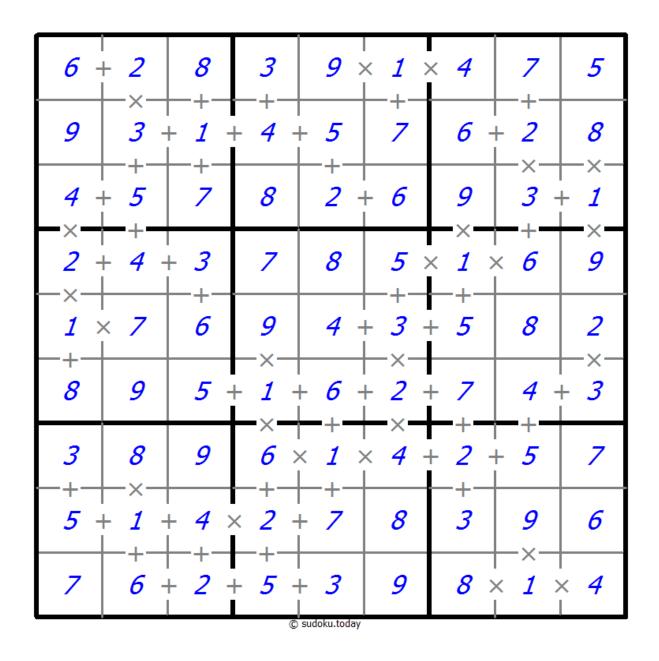

## Makodoku

Place a digit from 1 to 9 into each of the empty squares so that each digit appears exactly once in each of the rows, columns and the nine outlined 3x3 regions.

A cross between two cells indicates that the product of the numbers in these cells is less than 10. A plus between two cells indicates that the sum of the numbers in these cells is less than 10. If the sum and product are less than 10, then there is a cross between these cells. If there is no sign between two cells, then both sum and product are at least 10.