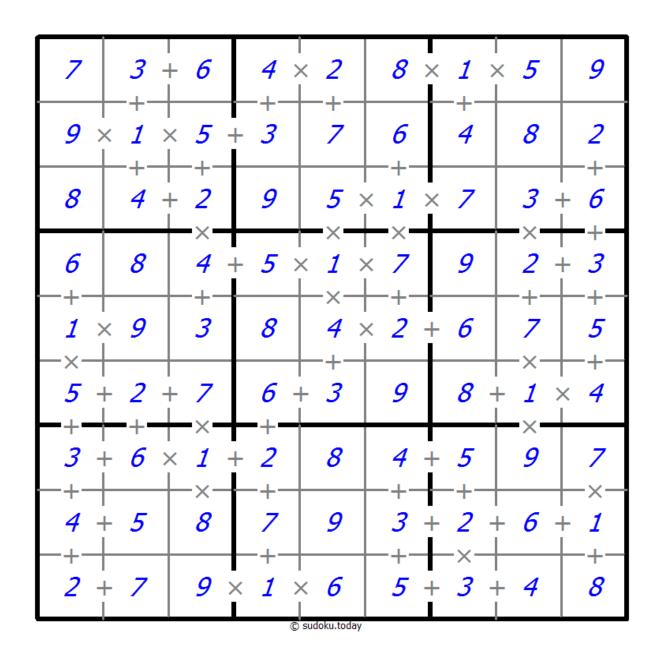

## Makodoku

Place a digit from 1 to 9 into each of the empty squares so that each digit appears exactly once in each of the rows, columns and the nine outlined 3x3 regions.

A cross between two cells indicates that the product of the numbers in these cells is less than 10. A plus between two cells indicates that the sum of the numbers in these cells is less than 10. If the sum and product are less than 10, then there is a cross between these cells. If there is no sign between two cells, then both sum and product are at least 10.