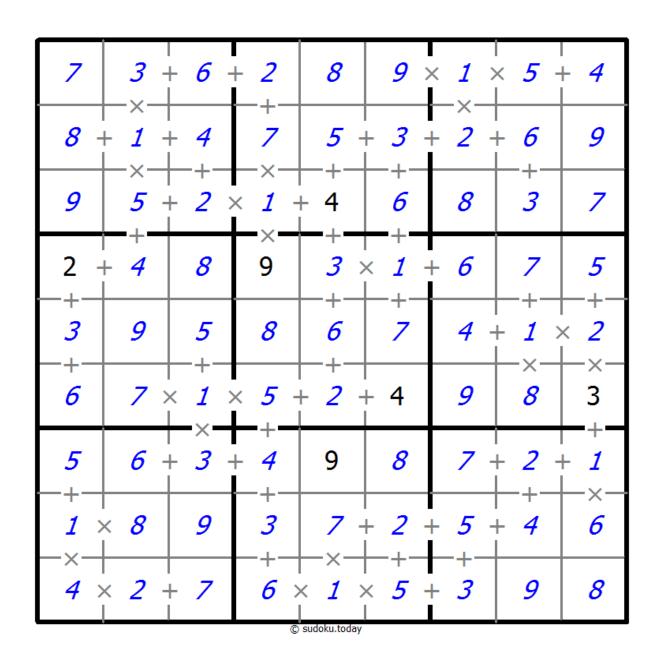

## Makodoku

Place a digit from 1 to 9 into each of the empty squares so that each digit appears exactly once in each of the rows, columns and the nine outlined 3x3 regions.

A cross between two cells indicates that the product of the numbers in these cells is less than 10. A plus between two cells indicates that the sum of the numbers in these cells is less than 10. If the sum and product are less than 10, then there is a cross between these cells. If there is no sign between two cells, then both sum and product are at least 10.