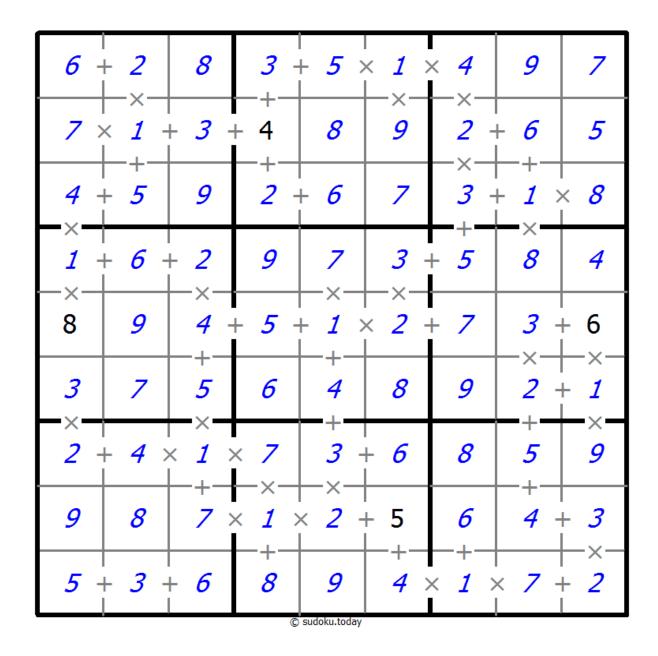

## Makodoku

Place a digit from 1 to 9 into each of the empty squares so that each digit appears exactly once in each of the rows, columns and the nine outlined 3x3 regions.

A cross between two cells indicates that the product of the numbers in these cells is less than 10. A plus between two cells indicates that the sum of the numbers in these cells is less than 10. If the sum and product are less than 10, then there is a cross between these cells. If there is no sign between two cells, then both sum and product are at least 10.