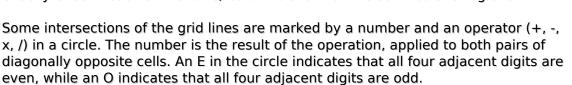

## **Mathrax Sudoku**

Place a digit from 1 to 9 into each of the empty squares so that each digit appears exactly once in each of the rows, columns and the nine outlined 3x3 regions.

(Solution)

|   |    | (9 | +)       | 3                 |   |     |   |   |
|---|----|----|----------|-------------------|---|-----|---|---|
|   | (2 |    |          |                   |   | —(E |   |   |
| 2 | ,  |    |          |                   | 6 | /   |   |   |
|   | 3  |    |          |                   |   |     | 5 |   |
|   |    |    |          |                   |   | 2   |   | 7 |
|   |    |    | 4×)      |                   |   |     |   |   |
| 3 |    |    | <u>ئ</u> |                   |   |     |   |   |
|   |    |    |          |                   |   |     |   |   |
|   | 7  |    |          | 2<br>sudoku.today |   |     | 9 | 8 |