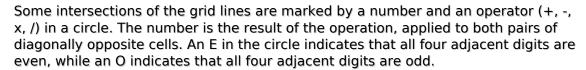

Sudoku Today 12-November-2023

## **Mathrax Sudoku**

Place a digit from 1 to 9 into each of the empty squares so that each digit appears exactly once in each of the rows, columns and the nine outlined 3x3 regions.

(Solution)

| 3 |   |    | )+)——           |              |          |               |   | 9 |
|---|---|----|-----------------|--------------|----------|---------------|---|---|
| 5 |   |    |                 | 2            |          |               |   |   |
|   |   |    |                 |              |          |               |   |   |
| 4 |   |    |                 |              |          |               |   | 6 |
|   | 7 |    |                 |              | /)—<br>[ |               |   |   |
|   |   | 6  |                 | 7            |          |               |   | 2 |
|   |   | (2 | 4×) <del></del> |              |          | ) <del></del> |   |   |
| 7 |   |    |                 |              |          |               |   |   |
|   | 5 |    |                 | sudoku.today |          |               | 3 |   |