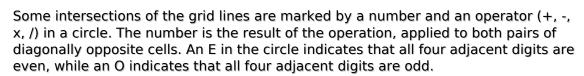

## **Mathrax Sudoku**

Place a digit from 1 to 9 into each of the empty squares so that each digit appears exactly once in each of the rows, columns and the nine outlined 3x3 regions.

(Solution)

|    |   | +)  |              |   |    | 7 | 9 |
|----|---|-----|--------------|---|----|---|---|
|    |   | 4   | 9            |   | (i |   |   |
| (* |   |     |              |   |    | 7 | 3 |
|    |   |     |              |   |    |   | 6 |
| 1  |   |     |              |   |    |   |   |
|    |   |     |              |   |    | 3 |   |
|    | 2 | 4×) |              |   |    |   |   |
|    |   |     | 1            | 9 |    |   |   |
|    |   |     | sudoku.today |   |    | 4 |   |