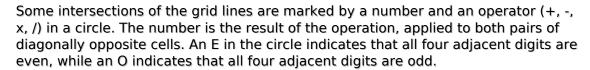

## **Mathrax Sudoku**

Place a digit from 1 to 9 into each of the empty squares so that each digit appears exactly once in each of the rows, columns and the nine outlined 3x3 regions.

(Solution)

| 7 |   | - <del>-</del> | 1            |          | E | )— |   |
|---|---|----------------|--------------|----------|---|----|---|
|   |   |                |              | <u> </u> |   |    | 1 |
| 8 |   |                |              |          |   |    |   |
| 5 |   | 4×)            |              |          |   |    |   |
|   |   | <u>ئ</u>       | 9            |          |   |    |   |
|   |   |                |              | 4        |   |    |   |
|   | 4 |                | sudoku.today |          |   |    | 6 |