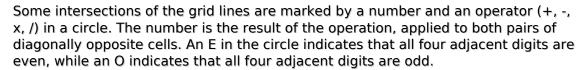

Sudoku Today 12-July-2025

## **Mathrax Sudoku**

Place a digit from 1 to 9 into each of the empty squares so that each digit appears exactly once in each of the rows, columns and the nine outlined 3x3 regions.

(Solution)

|   |     |     |   |              |   |    | 9 |  |
|---|-----|-----|---|--------------|---|----|---|--|
|   |     | +   | 5 |              |   |    |   |  |
| 6 | , C |     |   |              |   | (2 |   |  |
|   | 2   |     |   |              | 1 |    |   |  |
| 3 |     |     |   |              | 4 |    |   |  |
|   |     | 7   |   |              |   |    |   |  |
|   |     |     | 1 |              |   | _  |   |  |
|   |     | 2×) |   |              |   | 1  |   |  |
|   |     |     |   | sudoku.today |   |    | 6 |  |