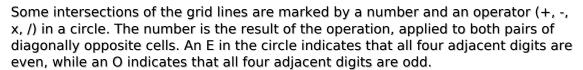

Sudoku Today 13-December-2023

## **Mathrax Sudoku**

Place a digit from 1 to 9 into each of the empty squares so that each digit appears exactly once in each of the rows, columns and the nine outlined 3x3 regions.

(Solution)

| 5 |   |   | +)— | 2            |          | E        | )— |   |
|---|---|---|-----|--------------|----------|----------|----|---|
|   |   |   |     |              |          | 3        |    |   |
|   |   | 5 | 9   |              | /)—<br>[ | 6        | 4  |   |
|   |   |   |     |              |          | <u> </u> |    |   |
|   |   |   | 4×) | 7            |          | <u> </u> |    | 9 |
|   |   |   |     |              | 4        |          |    |   |
|   | 3 | 9 |     | sudoku.today |          |          |    |   |