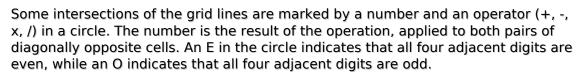

## **Mathrax Sudoku**

Place a digit from 1 to 9 into each of the empty squares so that each digit appears exactly once in each of the rows, columns and the nine outlined 3x3 regions.

(Solution)

| 9 |   | <u> </u> | +)  |                   |   |   |            |   |
|---|---|----------|-----|-------------------|---|---|------------|---|
| 8 |   |          |     |                   |   |   | <u>) —</u> |   |
|   |   |          |     |                   |   |   |            |   |
|   |   |          |     |                   |   | 7 | 5          |   |
|   | 2 |          |     |                   |   |   | 4          |   |
|   |   |          | 4×) |                   |   |   |            | 1 |
| 7 |   |          | 5   |                   | 6 |   |            |   |
|   |   |          |     | 9<br>sudoku.today |   |   |            |   |