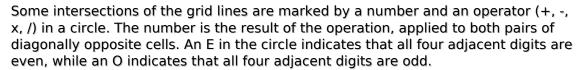

## **Mathrax Sudoku**

Place a digit from 1 to 9 into each of the empty squares so that each digit appears exactly once in each of the rows, columns and the nine outlined 3x3 regions.

(Solution)

| 6 |   |   | +)              |                   |   | 7             |   |   |
|---|---|---|-----------------|-------------------|---|---------------|---|---|
|   |   |   |                 | 7                 |   | —(E           |   |   |
| 5 |   |   |                 |                   | 8 | ,             |   |   |
|   |   |   |                 |                   |   | 5             |   |   |
|   | 5 |   |                 |                   |   |               | 2 |   |
|   |   | 3 |                 |                   |   |               |   |   |
|   |   |   | 4×) <del></del> |                   |   | ) <del></del> |   |   |
| 4 |   |   |                 |                   |   |               |   | 7 |
|   |   |   |                 | 5<br>sudoku.today |   |               |   |   |