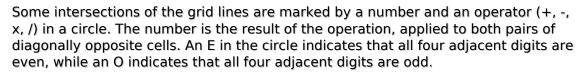

## **Mathrax Sudoku**

Place a digit from 1 to 9 into each of the empty squares so that each digit appears exactly once in each of the rows, columns and the nine outlined 3x3 regions.

(Solution)

|    |   | +)  |              |           |               |   | 1 |
|----|---|-----|--------------|-----------|---------------|---|---|
|    |   |     | 5            |           |               |   | 3 |
| (2 |   |     |              | 3         | 2)            |   |   |
| 5  |   |     |              |           |               |   |   |
| 7  |   |     | (2           | /)——<br>[ |               | 2 |   |
|    |   |     |              |           |               | 9 |   |
|    | 2 | 4×) |              |           | ) <del></del> |   |   |
|    |   |     |              |           |               |   |   |
| 3  |   | 5   | sudoku.today | 6         |               |   | 8 |