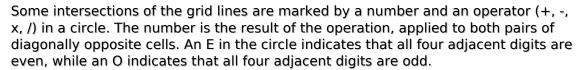

## **Mathrax Sudoku**

Place a digit from 1 to 9 into each of the empty squares so that each digit appears exactly once in each of the rows, columns and the nine outlined 3x3 regions.

(Solution)

| 4 |   |    | +)  |   |         |               |   |   |
|---|---|----|-----|---|---------|---------------|---|---|
|   | 2 |    |     |   | 8       |               |   | 9 |
|   |   |    |     | 6 |         | 4             | 7 |   |
|   |   |    | 5   |   | ,,<br>[ |               | 3 |   |
| 2 |   |    |     |   |         |               |   |   |
|   |   | (2 | 4×) |   |         | ) <del></del> |   |   |
|   |   |    |     |   |         |               |   | 3 |
|   |   |    | 2   | 7 |         |               |   | 4 |