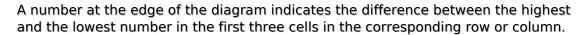

## **Maximin Sudoku**

Place a digit from 1 to 9 into each of the empty squares so that each digit appears exactly once in each of the rows, columns and the nine outlined 3x3 regions.

Solution)

|                | 3 | 7 | 7 | 4 | 6 | 4 | 4 | 5 | 7 | _ |
|----------------|---|---|---|---|---|---|---|---|---|---|
| 4              |   |   |   | 7 |   |   |   |   |   | 2 |
| 6              |   |   |   |   |   |   |   |   |   | 4 |
| 2              |   |   |   |   |   |   |   |   |   | 6 |
| 3              |   | 5 |   |   |   | 4 |   |   |   | 2 |
| 3              |   |   |   |   |   |   |   |   |   | 3 |
| 7              |   |   |   |   |   |   |   |   |   | 3 |
| 8              |   |   |   |   |   | 3 |   | 6 |   | 2 |
| 5              |   |   |   |   |   |   |   | 4 |   | 8 |
| 4              |   |   |   |   |   |   |   |   |   | 3 |
| •              | 7 | 3 | 2 | 4 | 4 | 6 | 6 | 4 | 7 | • |
| © sudoku.today |   |   |   |   |   |   |   |   |   |   |