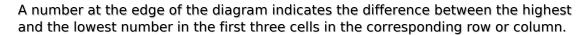

## **Maximin Sudoku**

Place a digit from 1 to 9 into each of the empty squares so that each digit appears exactly once in each of the rows, columns and the nine outlined 3x3 regions.

Solution)

|   | 5 | 4 | 7 | 2 | 4 | 6 | 6 | 2 | 7 | _ |
|---|---|---|---|---|---|---|---|---|---|---|
| 4 |   |   |   |   |   |   |   |   |   | 7 |
| 3 |   |   | 2 |   |   |   |   |   |   | 5 |
| 4 |   | 8 |   |   | 2 |   |   |   |   | 6 |
| 5 |   |   |   | 3 |   |   |   |   |   | 3 |
| 5 |   |   |   |   |   |   |   |   |   | 7 |
| 5 | 4 |   |   |   |   |   |   |   |   | 7 |
| 3 |   |   |   |   |   |   |   |   |   | 4 |
| 7 |   |   |   |   |   |   |   |   |   | 5 |
| 2 |   |   |   |   |   | 1 |   |   |   | 3 |
| • | 6 | 4 | 6 | 5 | 5 | 5 | 6 | 6 | 5 | - |